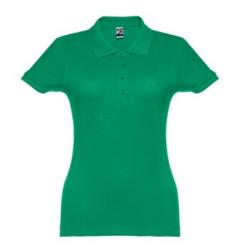

# THC EVE. WOMEN'S POLO SHIRT

## **Basic informations**

Size: L

Color: Kelly green

# **Specification**

100% carded cotton pique women's short sleeve polo (195 g/m²) (color 183: 85% cotton/15% viscose). Contains rib collar and sleeves, the collar is reinforced with piqué ribbon. On the front, next to the collar, there are four matching colour buttons (extra button inserted in the inner seam). Piece cut and sewn.Sizes: S, M, L, XL, XXL